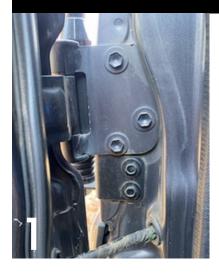

#### **STEP 1**

Open the door and identify where the bracket will sit

FOR REFERENCE THE IMAGE 1 IS OF A BRACKET INSTALLED AND IMAGE 2 IS OF NO BRACKET INSTALLED