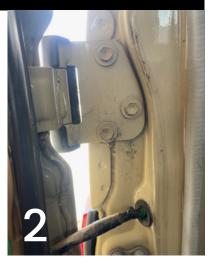

#### **STEP 1**

Open the door and identify where the bracket will sit

FOR REFERENCE THE IMAGE 1 IS OF A BRACKET INSTALLED AND IMAGE 2 IS OF NO BRACKET INSTALLED