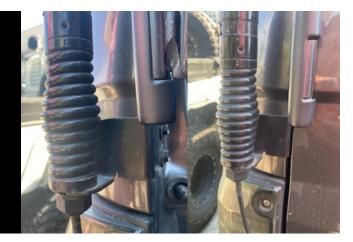

#### STEP 2

NOW YOU WILL NEED TO MARK THE HOLES YOU NEED TO DRILL BY HOLDING THE BRACKET IN PLACE AND USING A MARKER, MARK OUT THE 2 HOLES.

## STEP 3

THEN DRILL OUT THE TWO HOLES, AND APPLY AN ANTI-RUST SPRAY TO THE FRESH DRILL HOLES. NEXT USE A RIVET NUT ON THE TWO HOLES JUST DRILLED. THEN BOLT YOUR BRACKET INTO PLACE.